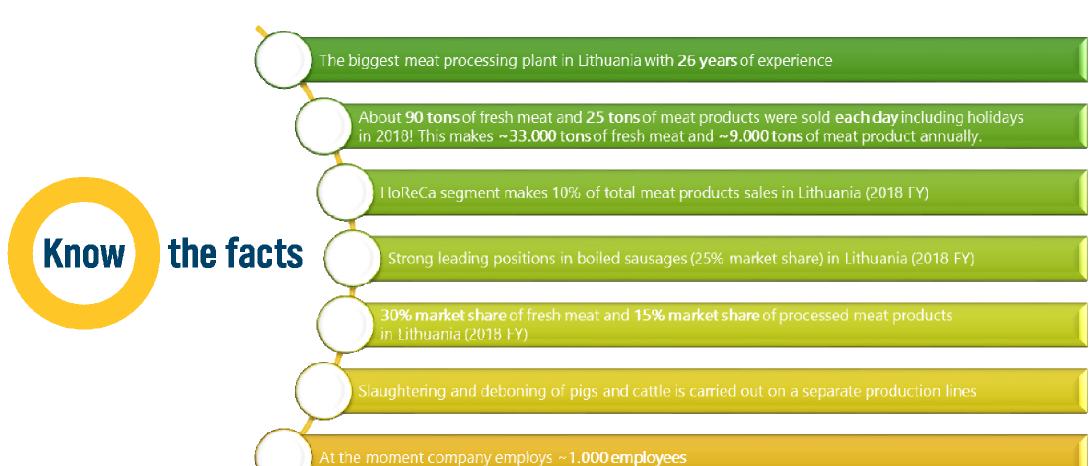

# SC "Krekenavos Agrofirma" Meat products and fresh meat





## History





## Main facts about our company TODAY





### **Export**





Approx. 30% of our total production is exported Worldwide

We export ~10,000 tons of fresh meat and ~2,000 tons of meat products each year

Our production (including fresh

meat) is exported to 29 countries Worldwide: Ireland, Austria, Check republic, Denmark, Estonia, Greece, Georgia, Hong-Kong, Spain, Italy, UK, USA, Kosovo, Croatia, Latvia, Poland, Macedonia, Malta, Nederland, Norway,

Portugal, France, Romania, Slovenia,



## **Quality management and certificates**





BRC certification grade was increased from B to A in 2018 for raw red meat, raw poultry and processed meat products.

BRC certification A grade was repeatedly received in 2019.



HALAL – for slaughtering and preparing the meat



McDonald's supplier standard – for beef slaughtering and deboning