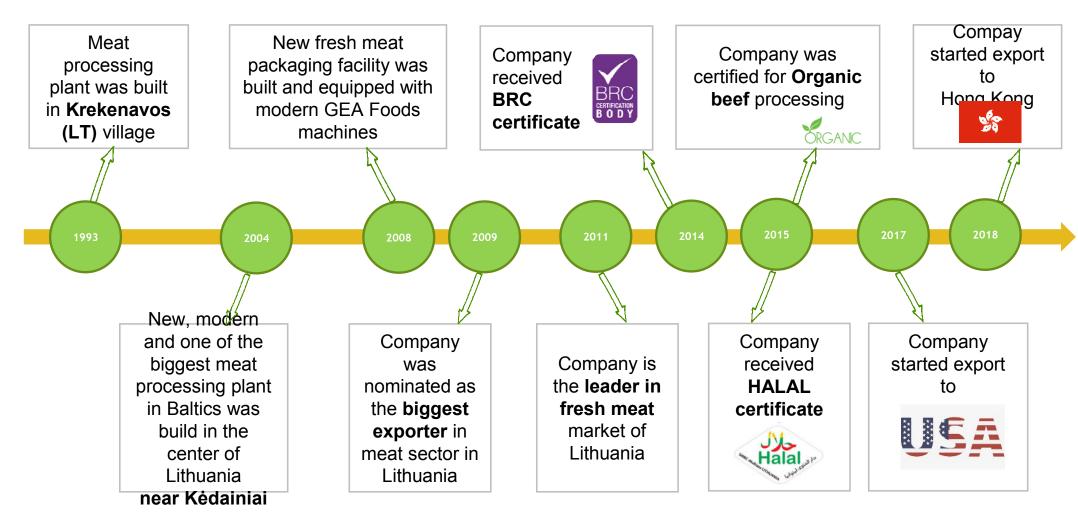

# SC "Krekenavos Agrofirma" Meat products and fresh meat





## History





## Main facts about our company TODAY





### **Export**





Approx. 30% of our total production is exported Worldwide

We export ~10,000 tons of fresh meat and ~2,000 tons of meat products each year

Our production (including fresh

meat) is exported to 29 countries Worldwide: Ireland, Austria, Check republic, Denmark, Estonia, Greece, Georgia, Hong-Kong, Spain, Italy, UK, USA, Kosovo, Croatia, Latvia, Poland, Macedonia, Malta, Nederland, Norway,

Portugal, France, Romania, Slovenia,



## **Quality management and certificates**





BRC certification grade was increased from B to A in 2018 for raw red meat, raw poultry and processed meat products.

BRC certification A grade was repeatedly received in 2019.



HALAL – for slaughtering and preparing the meat



McDonald's supplier stan