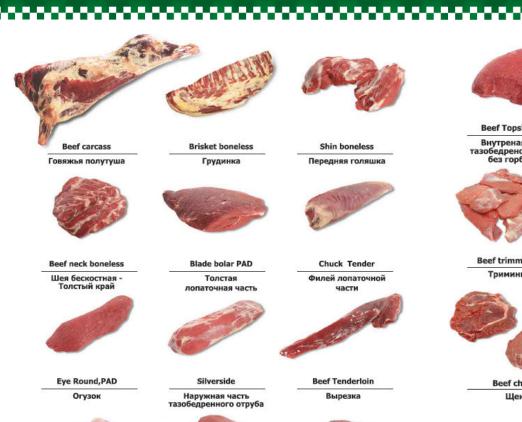

## Beef meet and offals

**Beef Rump** Оковалок

Beef Knuckle PAD Верхняя часть тазобедренного отруба

Beef lungs Легкое

**Beef hearts** Сердце

Beef inside skirt Диафрагма