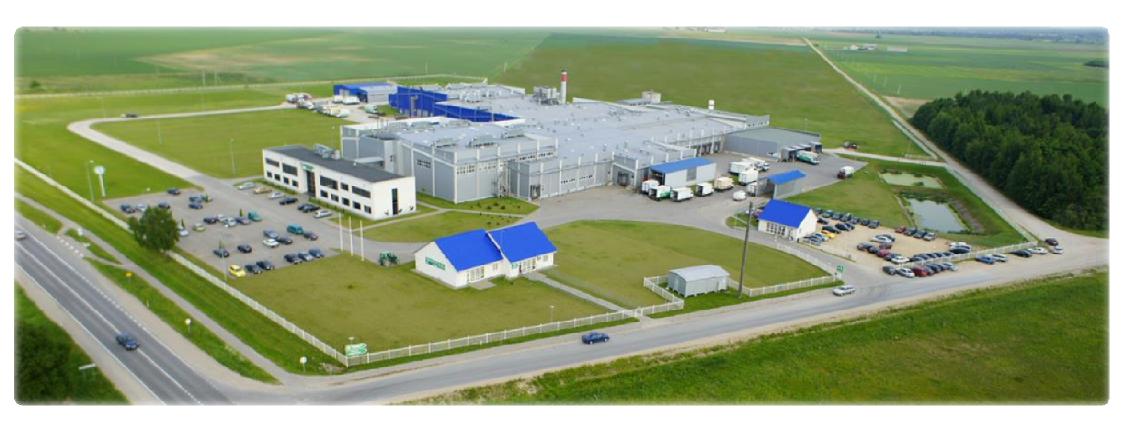

# SC "Krekenavos Agrofirma" Meat products and fresh meat





## History





## Main facts about our company TODAY





### **Export**





Approx. 30% of our total production is exported Worldwide

We export ~10,000 tons of fresh meat and ~2,000 tons of meat products each year

Our production (including fresh

meat) is exported to 29 countries Worldwide: Ireland, Austria, Check republic, Denmark, Estonia, Greece, Georgia, Hong-Kong, Spain, Italy, UK, USA, Kosovo, Croatia, Latvia, Poland, Macedonia, Malta, Nederland, Norway,

Portugal, France, Romania, Slovenia,



## **Quality management and certificates**





BRC certification grade was increased from B to A in 2018 for raw red meat, raw poultry and processed meat products.

BRC certification A grade was repeatedly received in 2019.



HALAL – for slaughtering and preparing the meat



McDonald