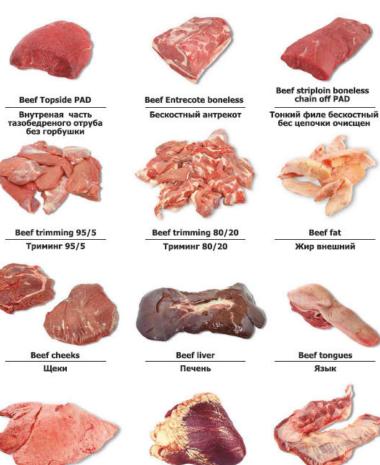

## Beef meet and offals

**Beef Rump** Оковалок

Beef Knuckle PAD Верхняя часть тазобедренного отруба

Beef lungs Легкое

**Beef hearts** Сердце

Beef inside skirt Диафрагма