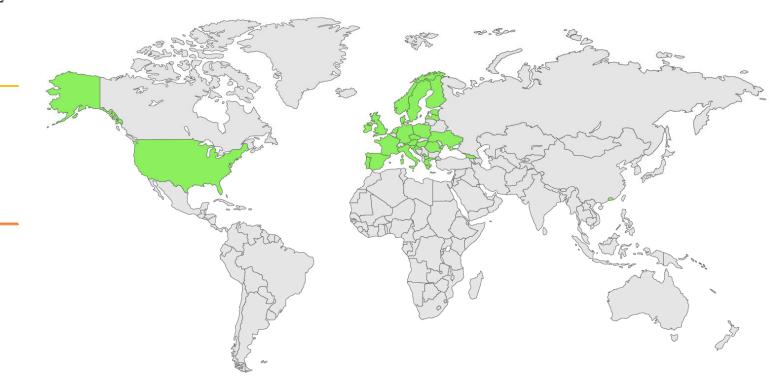

### **Export**

Approx. 30% of our total production is exported Worldwide

We export ~10,000 tons of fresh meat and ~2,000 tons of meat products each year

Our production (including fresh

meat) is exported to 29 countries Worldwide: Ireland, Austria, Check republic, Denmark, Estonia, Greece, Georgia, Hong-Kong, Spain, Italy, UK, USA, Kosovo, Croatia, Latvia, Poland, Macedonia, Malta, Nederland, Norway,

Portugal, France, Romania, Slovenia,