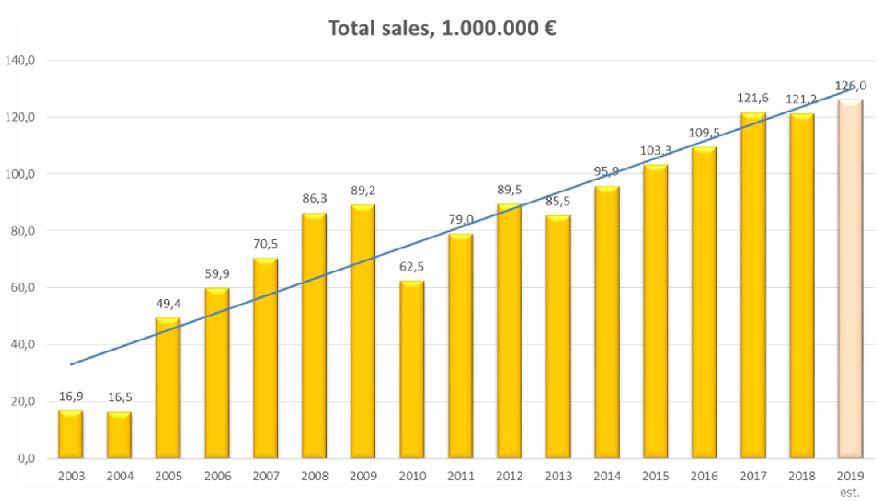

## Annual volume sales are constantly growing

## Annual value sales are in constant grow reaching all-time high record in 2017