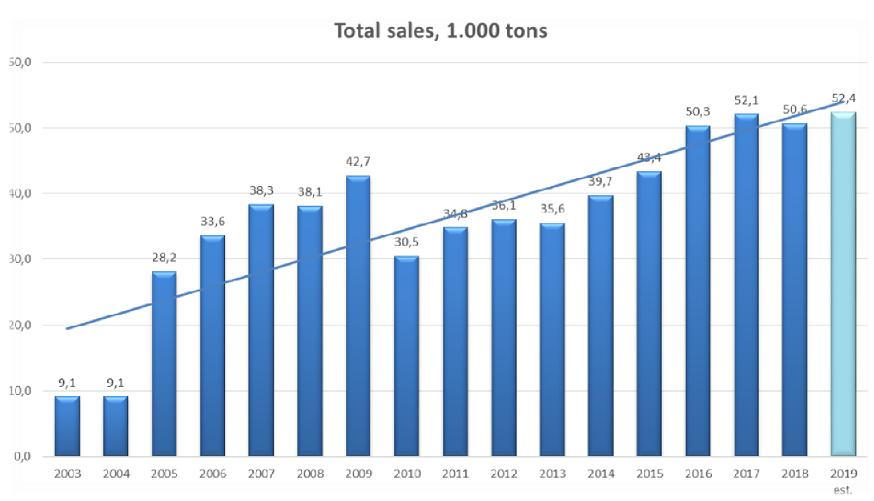

Worldwide: Ireland, Austria, Check republic, Denmark, Estonia, Greece, Georgia, Hong-Kong, Spain, Italy, UK, USA, Kosovo, Croatia, Latvia, Poland, Macedonia, Malta, Nederland, Norway,

Portugal, France, Romania, Slovenia,



## **Quality management and certificates**





BRC certification grade was increased from B to A in 2018 for raw red meat, raw poultry and processed meat products.

BRC certification A grade was repeatedly received in 2019.



HALAL – for slaughtering and preparing the meat



McDonald's supplier standard – for beef slaughtering and deboning



Organic – for beef meat processing



We are being audited by "Hilton" in order become their official meat supplier



Award for the highest salaries in Kėdainiai distr. (2018)

## Annual volume sales are constantly growing





## Annual value sales are in constant grow reaching all-time high record in 2017





#### **Consumer and market researches**



We are closely following the newest trends in the markets and in consumers' perception, as we are constantly doing consumer researches:

- -Brand awareness annual researches ("Krekenavos" brand UA 25% / AA 81%)
- -Pre and post campaign researches
- -Packaging design tests with consumers
- -AC Nielsen market data analysis



#### Lithuanian cattle



- ~658.000 pcs. of cattle were grown in Lithuania during 2018.
- Lithuanian cattle are grown slowly, not intensively and in relatively small farms.
- This is why true meat experts consider
   Lithuanian beef as of very high quality.



## We have bought/slaughtered more than 36% of total Lithuanian cattle in 2018