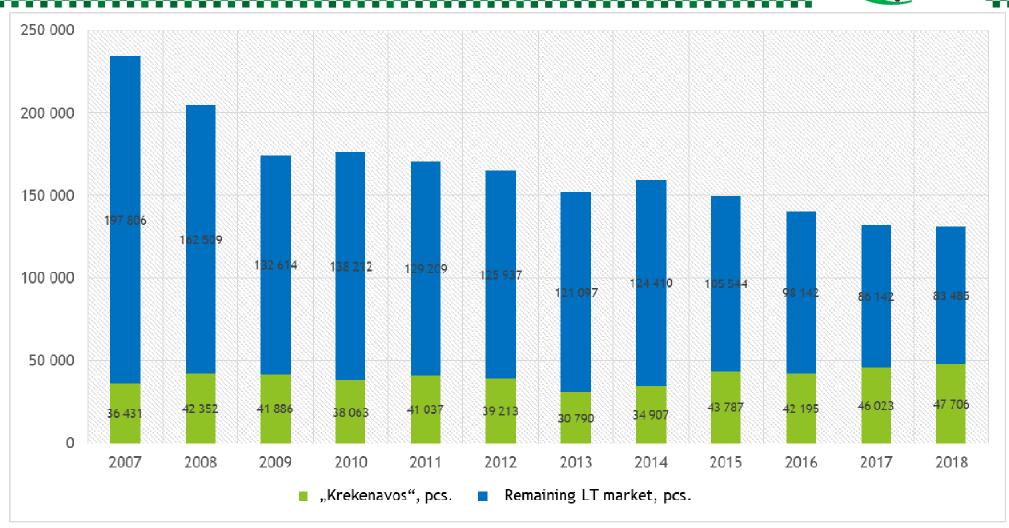

## Annual value sales are in constant grow reaching all-time high record in 2017





#### **Consumer and market researches**



We are closely following the newest trends in the markets and in consumers' perception, as we are constantly doing consumer researches:

- -Brand awareness annual researches ("Krekenavos" brand UA 25% / AA 81%)
- -Pre and post campaign researches
- -Packaging design tests with consumers
- -AC Nielsen market data analysis



#### Lithuanian cattle



- ~658.000 pcs. of cattle were grown in Lithuania during 2018.
- Lithuanian cattle are grown slowly, not intensively and in relatively small farms.
- This is why true meat experts consider
   Lithuanian beef as of very high quality.



## We have bought/slaughtered more than 36% of total Lithuanian cattle in 2018





## Beef meet and offals









**Beef Rump** Оковалок



Beef Knuckle PAD Верхняя часть тазобедренного отруба



Beef lungs Легкое



**Beef hearts** Сердце



Beef inside skirt Диафрагма

#### Our main clients and brands



Our products are sold under different brands in different markets:









We are working with all major retail chains in Lithuania (and Baltic's):











Our products are sold under following PLBs:













#### China and Lithuania are FRIENDS! ©



立陶宛篮协主席萨博尼斯,姚明在NBA曾经的好战友

Good friends since NBA time, Yao and Arvydas Sabonis, now President of Lithuanian Basketball Federation





#### China and Lithuania are FRIENDS! ©





立陶宛国家队球星多纳塔斯-莫蒂埃尤纳(莫泰)曾 效力CBA劲旅山东金星队和Krekenavos agrofirma总 经理Linas在中国

Donatas Motiejūnas who played at "Shandon Golden Stars" team